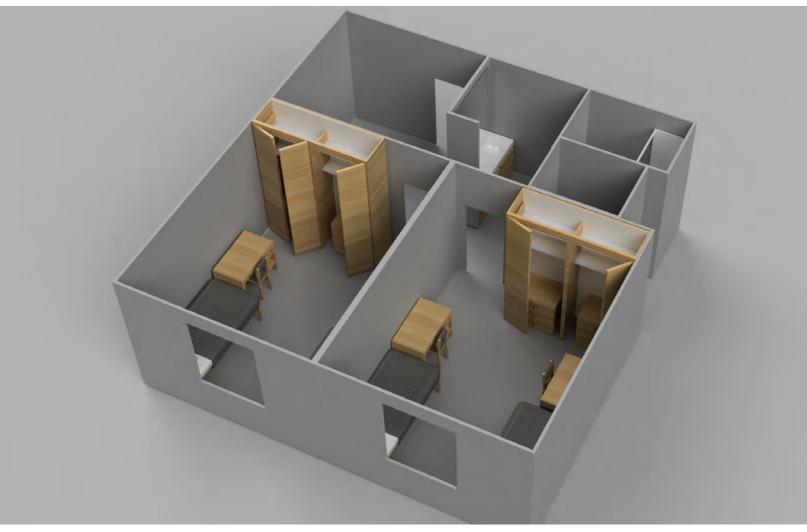

## Double Room Dimensions

## KIRKLAND-HAAKE HALL

We have made every attempt to ensure accuracy but dimensions are approximate and subject to normal construction variances. We cannot confirm your room will be identical in layout and configuration but each room will have these items and these measurements act as great guidelines for planning your new space!

3. BED without loft-extension

Under Bed: L: 82" W: 37" H: (min)24" (max)36"

4 SINKS

Countertop: W:58" D:21"

Drawers (4): W:6.5" H:3" D:16"

Cupboard Storage (2): W:21" H: 18" D:20"

5. Basic Room Dimensions

12' x 15'8"