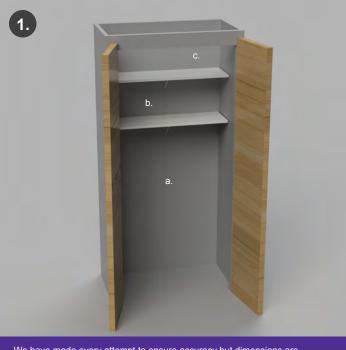

## 1. CLOSET

- A.) W:43" D:23" H:67"
- B.) W:43" H:16" D:12"
- C.) W:43" H: unlimited "D:12"

  Note: the top of the closet is open so you can not store things above the closet
- 2. DESK

D: 24" L: 42" H: 30"