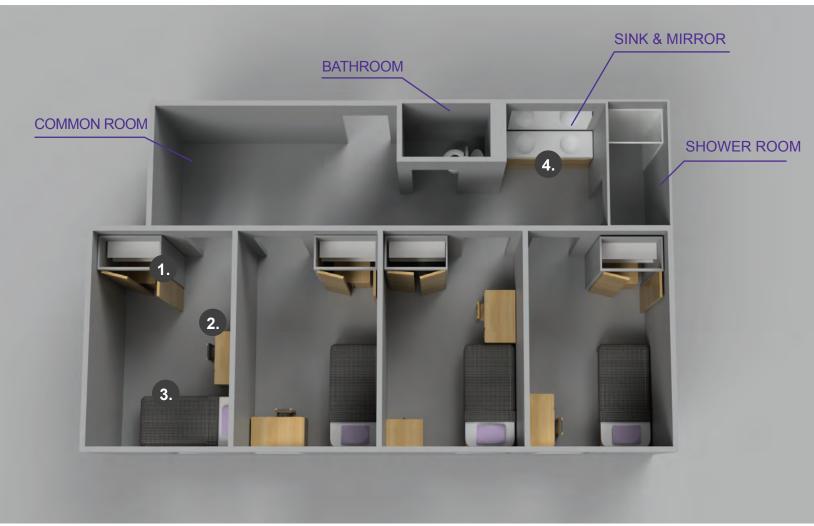

## KIRKLAND-HAAKE HALL

We have made every attempt to ensure accuracy but dimensions are approximate and subject to normal construction variances. We cannot confirm your room will be identical in layout and configuration but each room will have these items and these measurements act as great guidelines for planning your new space!

## 1 CLOSET

- A.) W:43" D:23" H:67"
- B.) W:43" H:16" D:12"
- C.) W:43" H: unlimited " D:12"
  - Note: the top of the closet is open so you can not store things above the closet
- 2. DESK

D: 24" L: 42" H: 30"