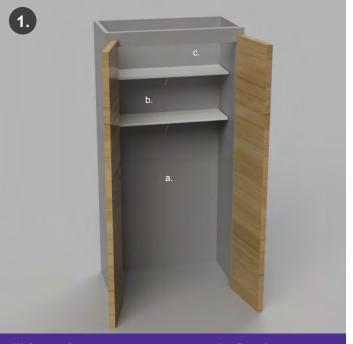

## 1 CLOSET

- A.) W:43" D:23" H:67"
- B.) W:43" H:16" D:12"
- C.) W:43" H: unlimited " D:12"
  - Note: the top of the closet is open so you can not store things above the closet
- 2. DESK

D: 24" L: 42" H: 30"