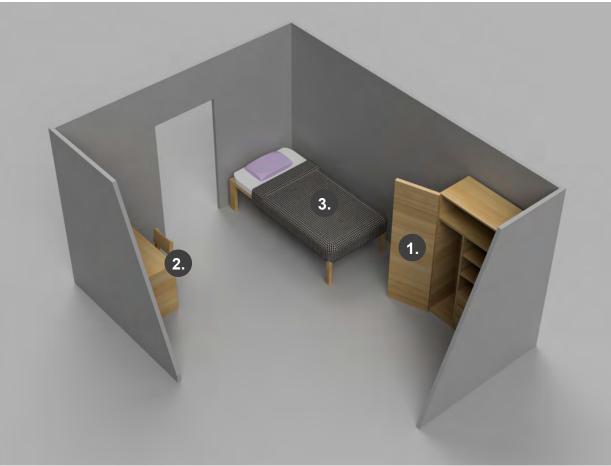

Single Room Dimensions

# **MOREY-SHEPARD HALL**







### **1.** CLOSET

- A.) Hanging Space: W:17" H:60"
- B.) Shelves: W:15" H:11.5"
- C.) Top Two Drawers: D:19" W:15" H: 7.5"
- D.) Bottom Drawer: W:15" H:10.5" D:19"
- E.) Hanging Space: W:12" H:60"
- F.) Top Shelf: W:44.5" H:14.5" D:19"



#### DESK

D: 24" L: 42" H: 30"



#### **BED** without loft-extension Under Bed: L: 82" W: 37" H: (min)24" (max)36"



## **Basic Room Dimensions**

14' x 12'

We have made every attempt to ensure accuracy but dimensions are approximate and subject to normal construction variances. We cannot confirm your room will be identical in layout and configuration but each room will have these items and these measurements act as great guidelines for planning your new space!