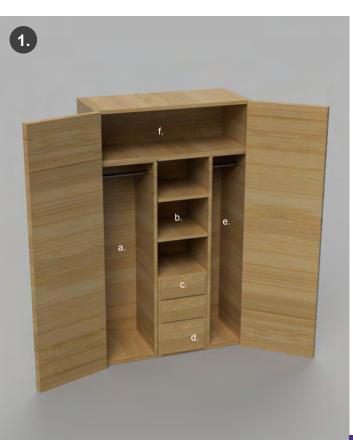

### **1.** CLOSET

- A.) Hanging Space: W:17" H:60"
- B.) Shelves: W:15" H:11.5"
- C.) Top Two Drawers: D:19" W:15" H: 7.5"
- D.) Bottom Drawer: W:15" H:10.5" D:19"
- E.) Hanging Space: W:12" H:60"
- F.) Top Shelf: W:44.5" H:14.5" D:19"