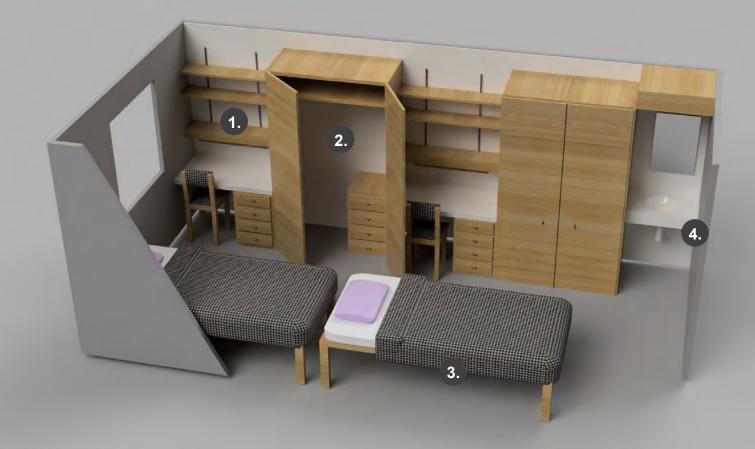

## Double Room Dimensions

# PRENTISS-LUCAS HALL

#### SINK

Under H: 28" W: 30" D:18"

**Basic Room Dimensions** 7' 9" x 17' 6"

We have made every attempt to ensure accuracy but dimensions are approximate and subject to normal construction variances. We cannot confirm your room will be identical in layout and configuration but each room will have these items and these measurements act as great guidelines for planning your new space!