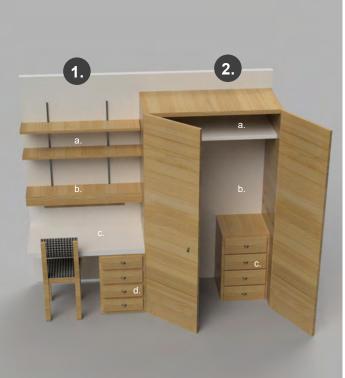

### 1. DESK

- A.) Shelves are adjustable D: 10"
- B.) D:10" W:43"
- C.) Desk top D:24.5" W:43"
- D.) each drawer H:4.5" W:17"

#### CLOSET

A.) H:10" W: 47" D:16"

- B.) H:70" (to ground) H:41.5" (to top of built-in) W:47" D:23"
- C.) Each Drawer: 6.5"

BED without loft-extension Under Bed: L: 82" W: 37" H: (min)24" (max)36"