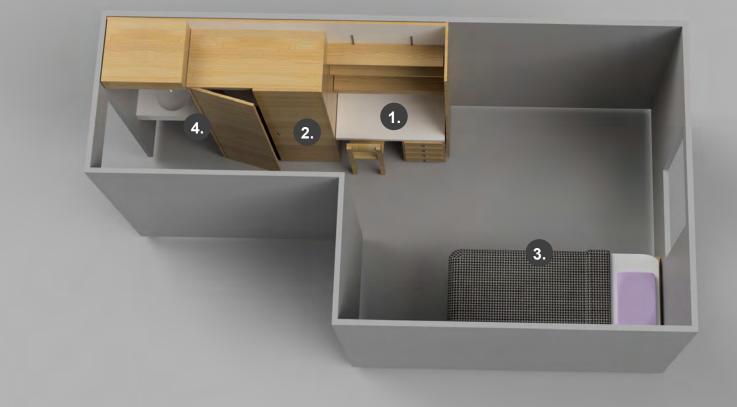

Single Room Dimensions

## PRENTISS-LUCAS HALL

**Basic Room Dimensions** 9' 5" x 10' 3"

We have made every attempt to ensure accuracy but dimensions are approximate and subject to normal construction variances. We cannot confirm your room will be identical in layout and configuration but each room will have these items and these measurements act as great guidelines for planning your new space!