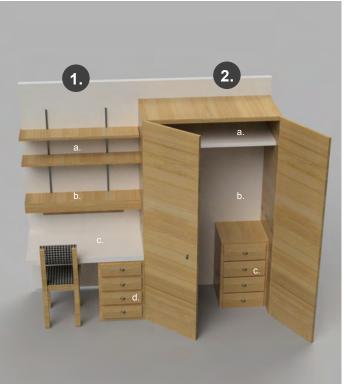

## 1. DESK

- A.) Shelves are adjustable D: 10"
- B.) D:10" W:43"
- C.) Desk top D:24.5" W:43"
- D.) each drawer H:4.5" W:17"

## CLOSET

A.) H:10" W: 47" D:16"

- B.) H:70" (to ground) H:41.5" (to top of built-in) W:47" D:23"
- C.) Each Drawer: 6.5"

BED without loft-extension Under Bed: L: 82" W: 37" H: (min)24" (max)36"

SINK

Under H: 28" W: 30" D:18"