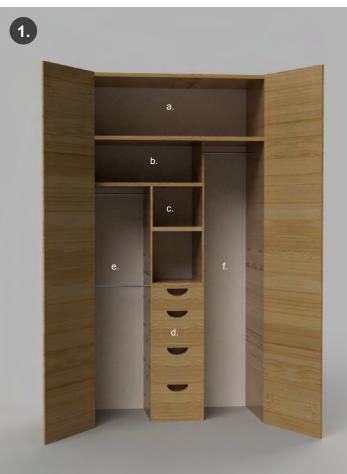

## 1. CLOSET

- A.) W:46" H:14" D:20"
- B.) W:30" H:11" D: 20"
- C.) Top cubby: W:14.5" H:11" bottom: H:15"
- D.) Top drawer: W:14.5" H:6" bottom 3: H:10"
- E.) W:15" H:67" D:26"
- F.) W:15" H:80" D:26"
- 2. DESK

D: 24" L: 42" H: 30"

3. BED without loft-extension

Under Bed: L: 82" W: 37" H: (min)24" (max)36"

Basic Room Dimensions
11' 6" x 12' 3"

We have made every attempt to ensure accuracy but dimensions are approximate and subject to normal construction variances. We cannot confirm your room will be identical in layout and configuration but each room will have these items and these measurements act as great guidelines for planning your new space!