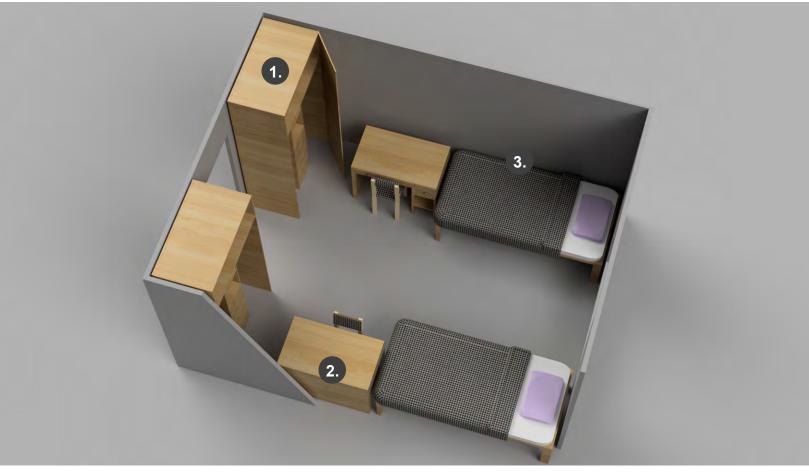

## 1. CLOSET

- A.) W:46" H:14" D:20"
- B.) W:30" H:11" D: 20"
- C.) Top cubby: W:14.5" H:11" bottom: H:15"
- D.) Top drawer: W:14.5" H:6" bottom 3: H:10"
- E.) W:15" H:67" D:26"
- F.) W:15" H:80" D:26"
- 2. DESK

D: 24" L: 42" H: 30"

3. BED without loft-extension

Under Bed: L: 82" W: 37" H: (min)24" (max)36"

Basic Room Dimensions
11' 6" x 12' 3"

We have made every attempt to ensure accuracy but dimensions are approximate and subject to normal construction variances. We cannot confirm your room will be identical in layout and configuration but each room will have these items and these measurements act as great guidelines for planning your new space!