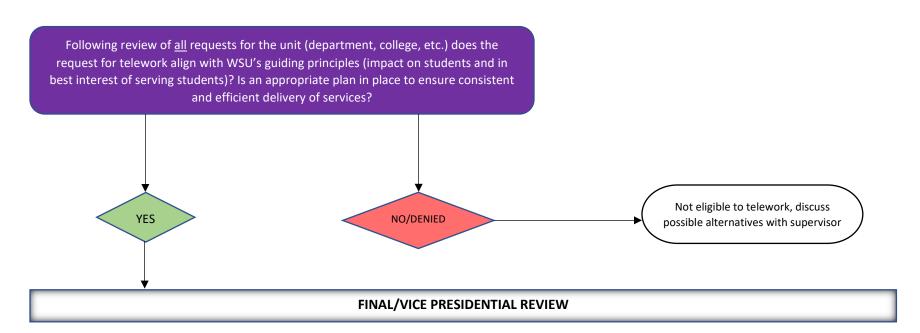

# **Decision Guidelines: Am I Eligible for Telework?**

### **EMPLOYEE ASSESSMENT (Position Level)**



<sup>\*</sup>A student-facing or employee-facing position includes job activities that involve direct interaction or contact with students or employees on a regular basis across channels of communication. Often a first point of contact for campus interaction. May also include positions providing direct services for which leveraging technology would have an unequal or hampered service experience.

# **Decision Guidelines: Am I Eligible for Telework?**

### **SUPERVISOR ASSESSMENT (Department or Unit Level)**



# **Decision Guidelines: Am I Eligible for Telework?**

#### **SECOND LEVEL SUPERVISOR REVIEW (if applicable)**