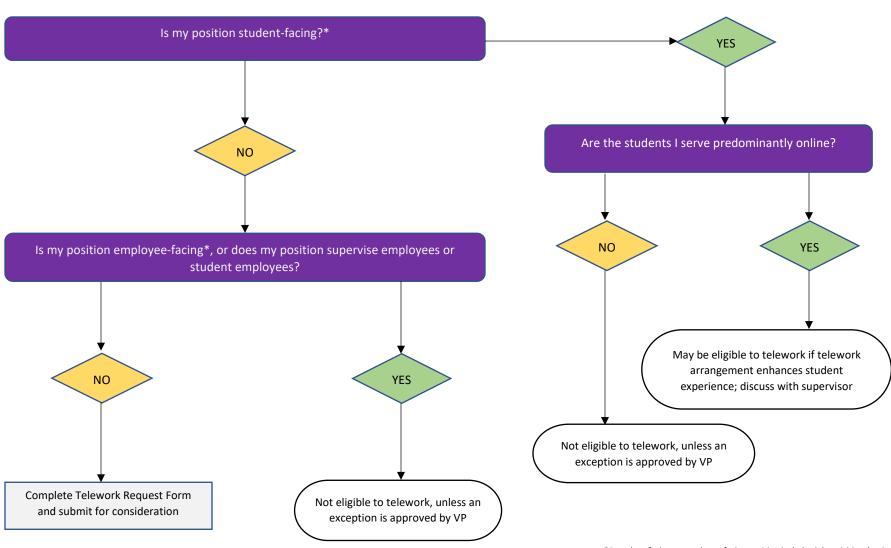

### **EMPLOYEE ASSESSMENT (Position Level)**

<sup>\*</sup>A student-facing or employee-facing position includes job activities that involve direct interaction or contact with students or employees on a regular basis across channels of communication. Often a first point of contact for campus interaction. May also include positions providing direct services for which leveraging technology would have an unequal or hampered service experience.