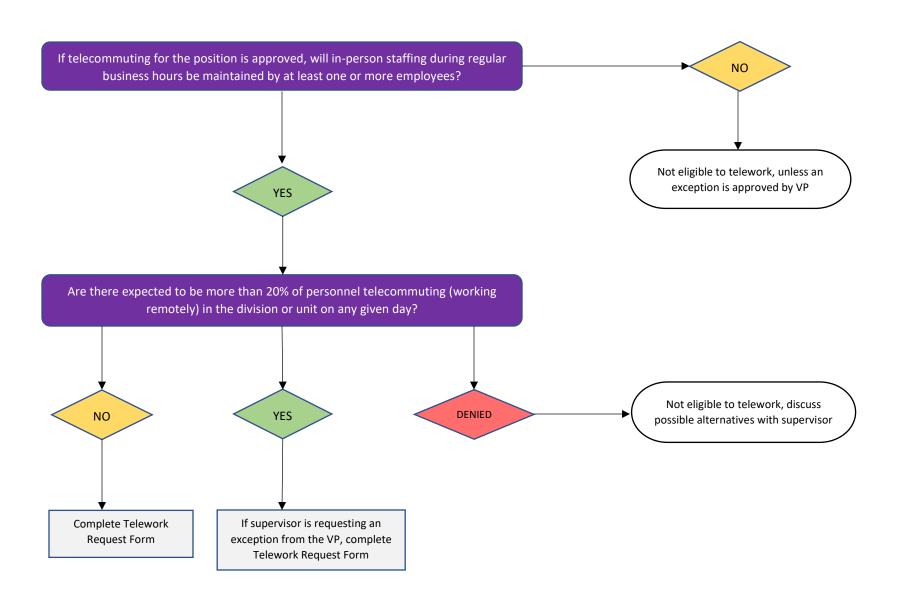

# **Decision Guidelines: Am I Eligible for Telework?**

### **EMPLOYEE ASSESSMENT (Position Level)**



<sup>\*</sup>A student-facing or employee-facing position includes job activities that involve direct interaction or contact with students or employees on a regular basis across channels of communication. Often a first point of contact for campus interaction. May also include positions providing direct services for which leveraging technology would have an unequal or hampered service experience.

# **Decision Guidelines: Am I Eligible for Telework?**

### **SUPERVISOR ASSESSMENT (Department or Unit Level)**



# **Decision Guidelines: Am I Eligible for Telework?**

#### **SECOND LEVEL SUPERVISOR REVIEW (if applicable)**