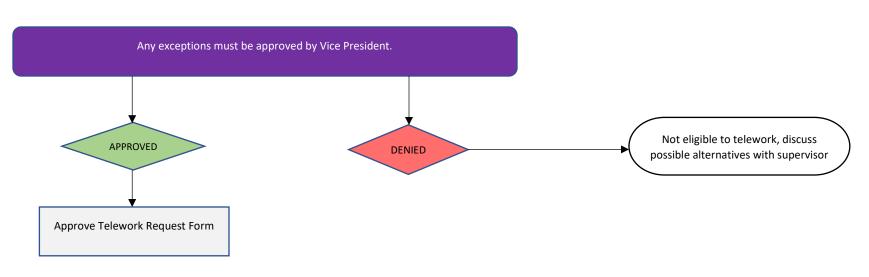

# **Decision Guidelines: Am I Eligible for Telework?**

### **EMPLOYEE ASSESSMENT (Position Level)**



<sup>\*</sup>A student-facing or employee-facing position includes job activities that involve direct interaction or contact with students or employees on a regular basis across channels of communication. Often a first point of contact for campus interaction. May also include positions providing direct services for which leveraging technology would have an unequal or hampered service experience.

# **Decision Guidelines: Am I Eligible for Telework?**

### **SUPERVISOR ASSESSMENT (Department or Unit Level)**



# **Decision Guidelines: Am I Eligible for Telework?**

#### **SECOND LEVEL SUPERVISOR REVIEW (if applicable)**